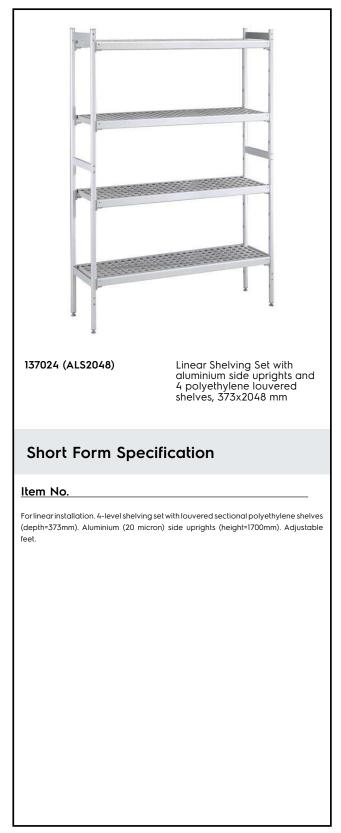

## Electrolux PROFESSIONAL

Stainless Steel Preparation 373x2048 mm Aluminum Linear Units

| ITEM #       | _ |
|--------------|---|
| MODEL #      | - |
| NAME #       | - |
| <u>SIS #</u> | _ |
| AIA #        | - |

#### Construction

- Uprights and shelf frames constructed entirely in anodized aluminium (20 micron).
- Shelves made by section of polyethylene tablets.
- Sectional polyethylene shelves are dishwasher safe.
- 8 tiers.

# Stainless Steel Preparation 373x2048 mm Aluminum Linear Units