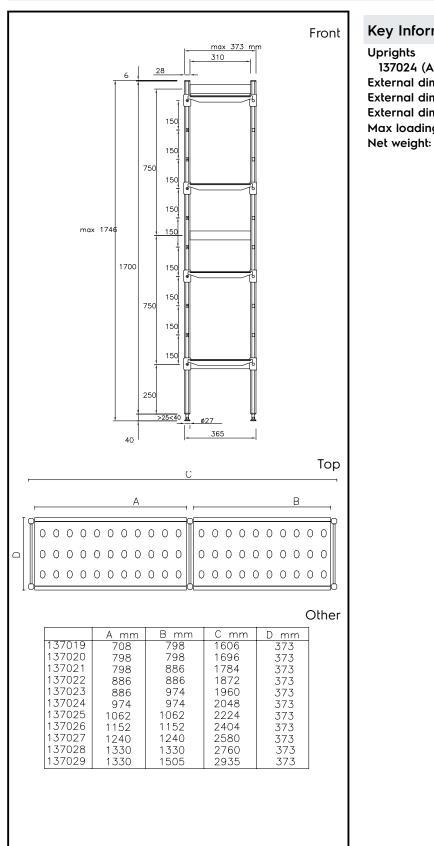

#### Key Information:

| Uprights                     |
|------------------------------|
| 137024 (ALS2048)             |
| External dimensions, Width:  |
| External dimensions, Depth:  |
| External dimensions, Height: |
| Max loading weight:          |

3 2048 mm 373 mm 1700 mm 840 kg 35 kg